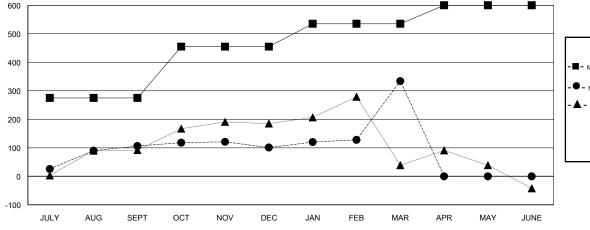

## **LOCATION REP OF BANGLADESH**

**GMT CA** 

| Clubs                 |               |           | Members       |                       |                           |                         |                                              |
|-----------------------|---------------|-----------|---------------|-----------------------|---------------------------|-------------------------|----------------------------------------------|
| RESULTS FOR 2017-2018 |               |           |               | RESULTS FOR 2017-2018 |                           |                         |                                              |
| QUARTER               | NEW CLUB GOAL | NEW CLUBS | DROPPED CLUBS | QUARTER               | MEMBER GROWTH NET<br>GOAL | MEMBER GROWTH<br>ACTUAL | DROPPED MEMBERS ACTUAL (including transfers) |
| JULY/AUG/SEPT         | 10            | 5         | 0             | JULY/AUG/SEPT         | 275                       | 120                     | 10                                           |
| OCT/NOV/DEC           | 5             | 0         | 1             | OCT/NOV/DEC           | 180                       | 22                      | 27                                           |
| JAN/FEB/MAR           | 3             | 11        | 0             | JAN/FEB/MAR           | 80                        | 255                     | 22                                           |
| APR/MAY/JUNE          | 2             | 0         | 0             | APR/MAY/JUNE          | 65                        | 0                       | 0                                            |

| - ■ - MEMBER GROWTH NET GOAL      |  |
|-----------------------------------|--|
| - ● - MEMBER GROWTH ACTUAL        |  |
| - ▲ - LAST YEAR MEMBERSHIP ACTUAL |  |
|                                   |  |
|                                   |  |