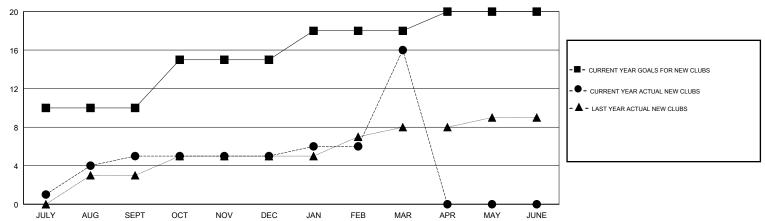

## **LOCATION REP OF BANGLADESH**

**GMT CA** 

| Clubs                 |               |           | Members       |                       |                           |                         |                                              |
|-----------------------|---------------|-----------|---------------|-----------------------|---------------------------|-------------------------|----------------------------------------------|
| RESULTS FOR 2017-2018 |               |           |               | RESULTS FOR 2017-2018 |                           |                         |                                              |
| QUARTER               | NEW CLUB GOAL | NEW CLUBS | DROPPED CLUBS | QUARTER               | MEMBER GROWTH NET<br>GOAL | MEMBER GROWTH<br>ACTUAL | DROPPED MEMBERS ACTUAL (including transfers) |
| JULY/AUG/SEPT         | 10            | 5         | 0             | JULY/AUG/SEPT         | 275                       | 120                     | 10                                           |
| OCT/NOV/DEC           | 5             | 0         | 1             | OCT/NOV/DEC           | 180                       | 22                      | 27                                           |
| JAN/FEB/MAR           | 3             | 11        | 0             | JAN/FEB/MAR           | 80                        | 255                     | 22                                           |
| APR/MAY/JUNE          | 2             | 0         | 0             | APR/MAY/JUNE          | 65                        | 0                       | 0                                            |